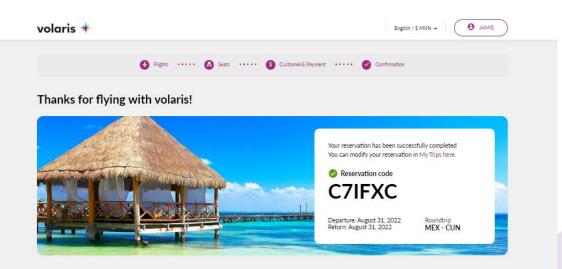

## 10. Fill out the necessary details.

**Your Volaris eWallet** 

11.Click "Pay my trip" to confirm your purchase and get the reservation code. You're all set for your trip!