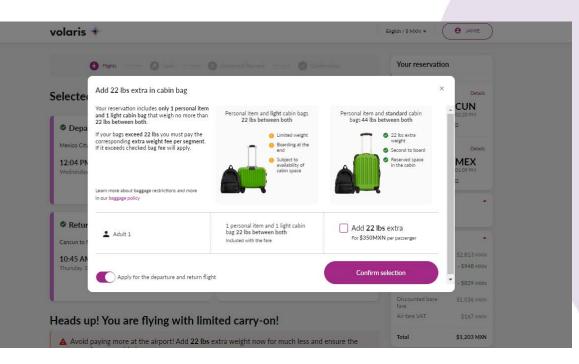

5. Once the flight is selected, you may add 22 lb extra for your carry-on baggage, checked baggage, and the combos that best meet your needs. Remember that if you pay for more than half of your reservation with your Volaris INVEX eWallet or with your Volaris INVEX Card, you get exclusive baggage benefits. Volaris INVEX baggage benefits cannot be combined with fare benefits. For more information, visit our <u>Volaris INVEX Credit Cards section</u>.

With Vuela Basic

volaris

Cards 0, 1 and 2: 1 checked bag of 55 lbs

With Vuela Classic

Cards 0, 1 and 2: 1 checked bag of 55 lbs

With Vuela Plus

- Card 0: 1 checked bag of 55 lbs
- Cards 1 and 2: 1 checked bag of 77 lbs