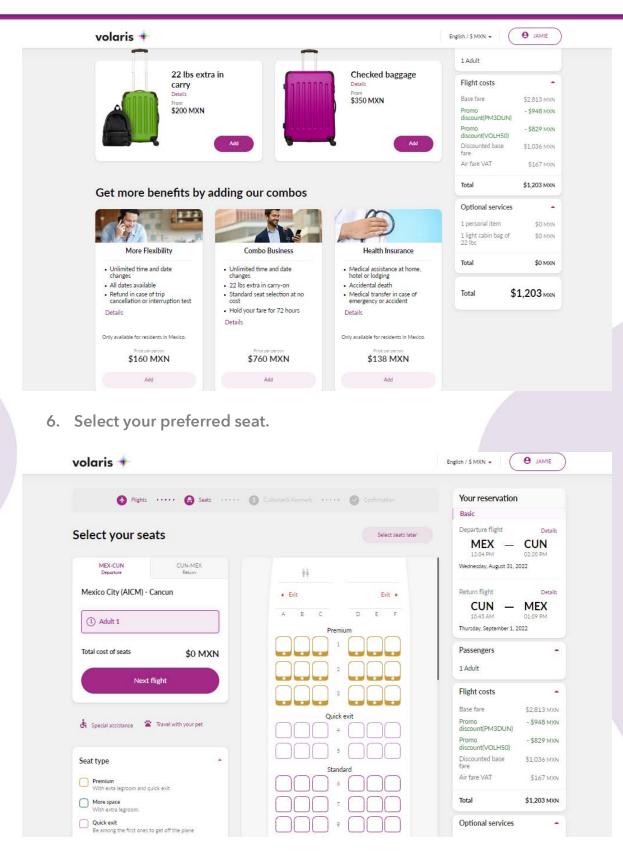

5. Once the flight is selected, you may add 22 lb extra for your carry-on baggage, checked baggage, and the combos that best meet your needs. Remember that if you pay for more than half of your reservation with your Volaris INVEX eWallet or with your Volaris INVEX Card, you get exclusive baggage benefits. Volaris INVEX baggage benefits cannot be combined with fare benefits. For more information, visit our <u>Volaris INVEX Credit Cards section</u>.

- 6. Select your preferred seat.
- 7. The customer details will be pre-filled with the card owner's information. If you choose a Basic, Classic, or Plus fare, the details may be edited. If you select a v.club fare, the details will be locked and cannot be edited, as membership only applies to the owner for Volaris INVEX 2.0 card holders.
- 8. Select the payment method "Use INVEX eCredit".
- 9. You will see the total amount available in the wallet, which you can apply to this reservation. If you prefer to apply a lesser amount or keep it the same, manually edit "Amount to pay with your INVEX eCredit". The option to pay by credit card will appear below if the total cost needs to be supplemented with a second payment method.
- 10. Fill out the necessary details.
- 11.Click "Pay my trip" to confirm your purchase and get the reservation code. You're all set for your trip!