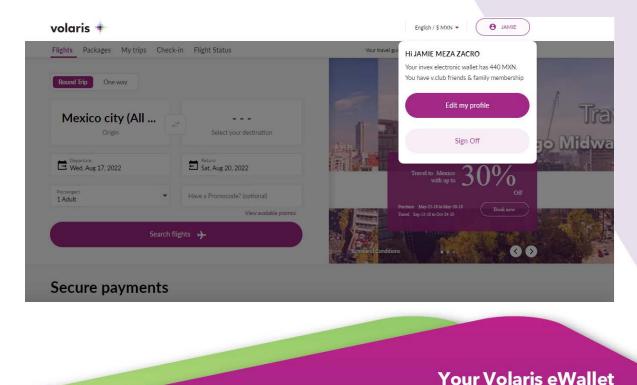

## Guide for checking your balance or purchasing a plane ticket with your Volaris eWallet.

1. Go to <u>volaris.com</u> and log in at the top right with the username and password used to register the card.

2. Check the amount available in your Volaris eWallet after signing in at the top right of the page.

3. Start your ticket purchase by selecting your origin, destination, travel date, and number of passengers.