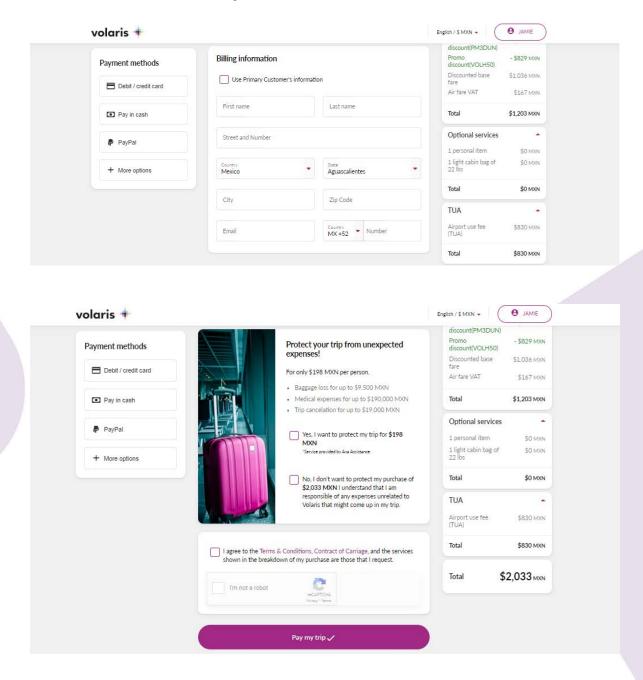

8. Select the payment method "Use INVEX eCredit".

| lect your paymen | t method                                                                 |                                                                                                                                   |       | discount(PM3DUN)<br>Promo<br>discount(VOLH50)     | - \$829 MXN                                    |
|------------------|--------------------------------------------------------------------------|-----------------------------------------------------------------------------------------------------------------------------------|-------|---------------------------------------------------|------------------------------------------------|
| ayment methods   | Available INVEX eCredit amount<br>\$440 MXN<br>Use it before it expires! | Use INVEX eCredit                                                                                                                 |       | Discounted base<br>fare<br>Air fare VAT<br>Total  | \$1,036 MXN<br>\$167 MXN<br><b>\$1,203 MXN</b> |
| Pay in cash      | Enter your card details                                                  |                                                                                                                                   |       | Optional services                                 |                                                |
| PayPal           | Card Number                                                              | Month • Year •                                                                                                                    | cvv   | 1 personal item<br>1 light cabin bag of<br>22 lbs | \$0 MXN<br>\$0 MXN                             |
| + More options   | Pay with an additional card                                              |                                                                                                                                   |       | Total                                             | \$0 MXN                                        |
|                  | Protec                                                                   | ct your trip from unexpe                                                                                                          | cted  | TUA<br>Airport use fee<br>(TUA)<br>Total          | \$830 MXN<br>\$830 MXN                         |
|                  | For only<br>Bagg                                                         | *\$198 MXN per person.<br>tage loss for up to \$9,500 MXN<br>ical expenses for up to \$190,00<br>cancelation for up to \$19,000 h | 0 MXN | Total                                             | \$2,033 mxn                                    |
|                  |                                                                          | es, I want to protect my trip for<br>IXN                                                                                          | \$198 |                                                   |                                                |

9. You will see the total amount available in the wallet, which you can apply to this reservation. If you prefer to apply a lesser amount or keep it the same, manually edit "Amount to pay with your INVEX eCredit". The option to pay by credit card will appear below if the total cost needs to be supplemented with a second payment method.

## 10. Fill out the necessary details.

**Your Volaris eWallet** 

11.Click "Pay my trip" to confirm your purchase and get the reservation code. You're all set for your trip!