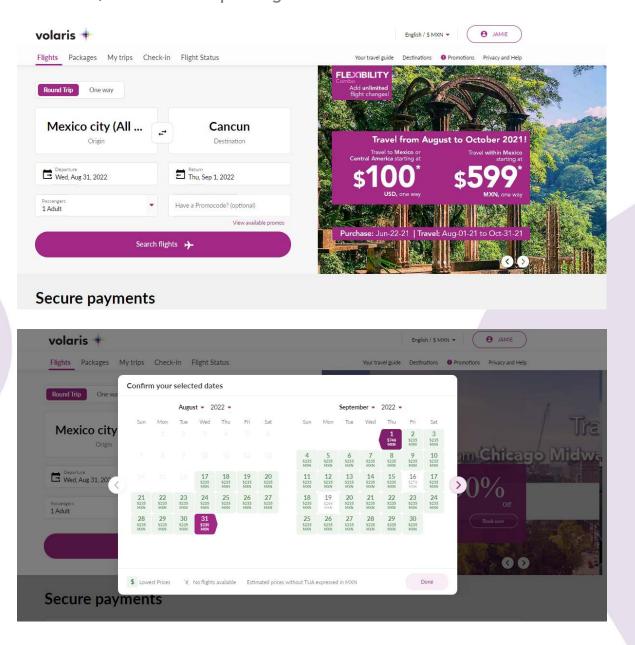

## Guide for checking your balance or purchasing a plane ticket with your Volaris eWallet.

1. Go to <u>volaris.com</u> and log in at the top right with the username and password used to register the card.

2. Check the amount available in your Volaris eWallet after signing in at the top right of the page.

3. Start your ticket purchase by selecting your origin, destination, travel date, and number of passengers.